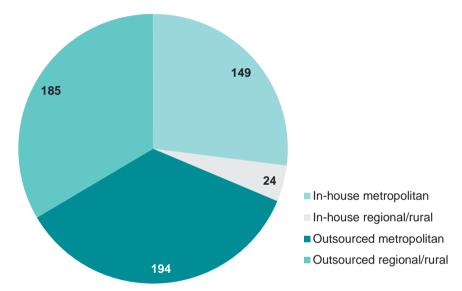

Figure 2E shows the split of metropolitan and regional/rural audits planned for 2014–15, and whether they are conducted in-house or by external firms. It shows that most of our financial audits will be in the metropolitan area and that external firms will conduct more audits in the regional areas than in-house staff.

Figure 2E
Number of audits planned for 2014–15 by delivery mechanism and location

*Note:* Based on 2013–14 data. The number of audits conducted varies year on year due to changes in the number of public sector entities and their associated entities. *Source:* Victorian Auditor-General's Office.