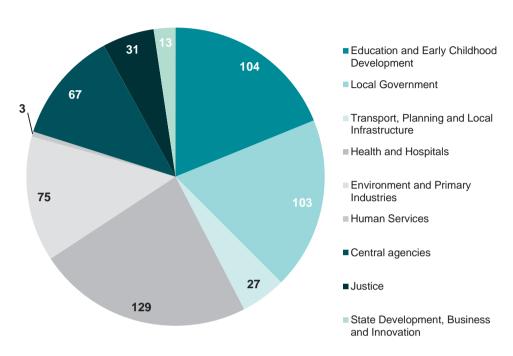

Source: Victorian Auditor-General's Office.

Figure 2C shows these audits by sector. Eight sectors are aligned with the Victorian government department structure—combining the Department of Premier and Cabinet and the Department of Treasury and Finance as 'central agencies'—with a ninth sector of local government. The health and hospitals, education and early childhood development, and local government sectors have the greatest number of financial audits.

Figure 2C
Number of audits by sector planned for 2014–15

*Note:* Based on 2013–14 data. The number of audits conducted varies year on year due to changes in the number of public sector entities and their associated entities. *Source:* Victorian Auditor-General's Office.